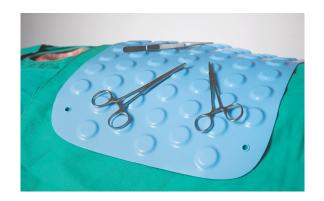

#### **Fortune® Magnetic Instrument Mat:**

Prevent surgical instruments from falling and causing contamination or damage to affect the operation. Before use, please thoroughly clean, sterilize, and dry the instrument mat.

#### Feature:

- Medical-grade silicone.
- It contains magnets that the magnetic attraction provides a more stable retaining force on sloping contoured surfaces.
- Surgical instruments are kept within immediate reach of the surgeon's hand and are safely and quickly to retrieve.
- The surface of the product is smooth, and it is easy to
- It can be rolled and placed in a surgical tray for sterilization with other surgical instruments and reused.