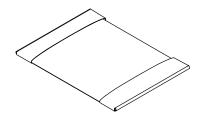

#### **Non-magnetic Instrument Mat- Pouch Type**

| REF. No.     | Size           | Description               |
|--------------|----------------|---------------------------|
| 9006-0001-02 | L410 x W300 mm | - Pouch Type<br>- MR Safe |

9006-0001-02