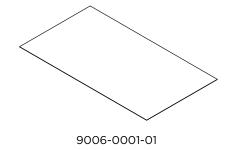

#### **Non-magnetic Instrument Mat- Sheet Type**

| REF. No.     | Size           | Description               |
|--------------|----------------|---------------------------|
| 9006-0001-01 | L540 x W300 mm | - Sheet Type<br>- MR Safe |