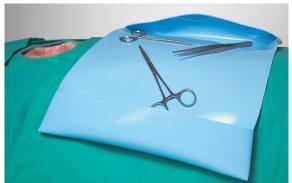

#### **Fortune® Non-magnetic Instrument Mat:**

Prevent surgical instruments from falling and causing contamination or damage to affect the operation.

Before use, please thoroughly clean, sterilize, and dry the instrument mat.

#### Feature:

- Medical-grade silicone.
- The pouch on both sides of the non-magnetic Instrument Mat - Pouch Type (9006-0001-02) can hold surgical instruments.
- Surgical instruments are kept within immediate reach of the surgeon's hand and are safely and quickly to retrieve.